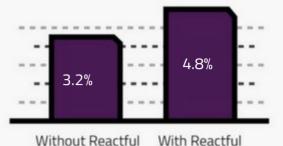

### Results

50.3% increase in leads with Reactful

### Results

Site-wide conversion rates increase with Reactful.