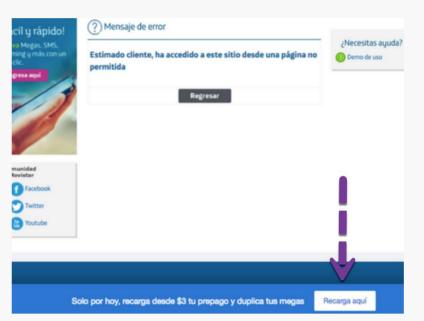

### **R** reactful

When users were on the wrong pages, a Bottom Bar Reaction triggered to help guide them to make a purchase.

Page Entrance

**Bottom Bar** 

Huawei

Lenovo

Sony

Te regalamos el triple de

megas

Activa un plan ilimitado de \$25, recibe el triple de megas y había ilimitadamente con todas

las operadoras

Quiero contratar

Samsung

200.2% increase in purchases

(6)

(1)